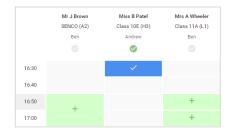

#### Step 5b (Manual): Book Appointments

Click any of the green cells to make an appointment. Blue cells signify where you already have an appointment. Grey cells are unavailable.

To change an appointment, delete the original by hovering over the blue box and clicking *Delete*. Then choose an alternate time.